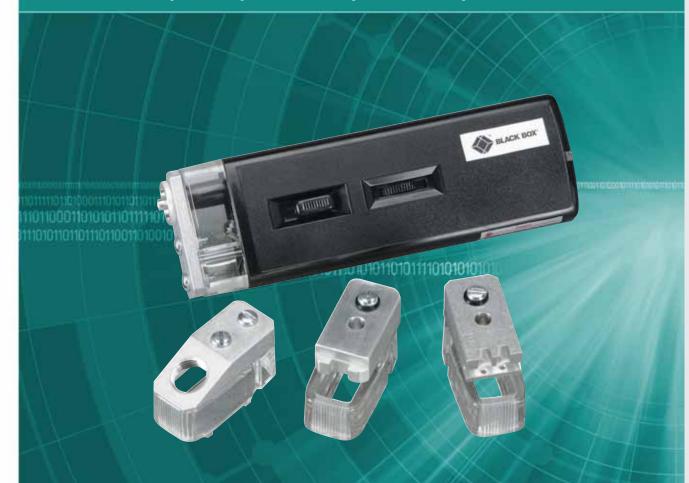

## **FEATURES**

Fiber Optic Inspection Scope:

- 100X power magnification with an 8-power retractable loupe for viewing ST\*, SC, and many FC connectors.
- Threaded knurl may be removed for adaptation to SMA, Biconic, and D4 connection adapters.

# Angled-Head Scope Adapter:

- Provides unique inspection view that eliminates the need for backlighting in mark-free inspection applications.
- Fits the Fiber Optic Inspection Scope.

### MT-RJ Scope Adapter:

- Optional adapter for use with MT-RJ connectors.
- Fits the Fiber Optic Inspection Scope.

#### LC Scope Adapter:

- · Optional adapter for use with LC connectors.
- Fits the Fiber Optic Inspection Scope.

| Item                         | Code   |
|------------------------------|--------|
| Fiber Optic Inspection Scope | FT990A |
| Angled-Head Scope Adapter    | FT991  |
| MT-RJ Scope Adapter          | FT992  |
| LC Scope Adapter             | FT993  |